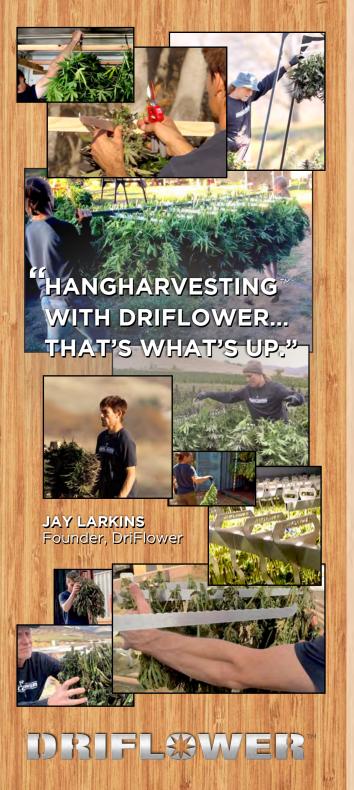

### **HANGHARVESTING™**

Hang•Har•vest•ing (verb) The process whereby crops are harvested and hung immediately and remain suspended until dry.

DRIFLOWER'S HANGHARVESTING SYSTEM IS THE FIRST AND ONLY COMPLETE SOLUTION SPECIFICALLY DESIGNED TO ORGANIZE AND STREAMLINE THE HARVEST OF CANNABIS AND HEMP.

- ORGANIZE YOUR HARVEST
- STREAMLINE WORKFLOW
- MINIMIZE COSTS & LABOR
- TRACK METRICS
- MAXIMIZE DRY SPACE
- MONITOR PERFORMANCE
- LIMIT LOSS & DAMAGE
- IMPROVE FARM MORALE