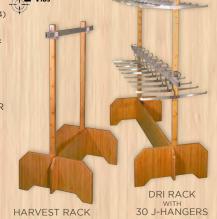

#### KIT INCLUDES:

- 21 in. J-HANGERS (x12)
- 6 ft. ALUMINUM STICK
- HARVEST / DRI RACK (5' x 2' x 4')

#### KITS INCLUDE:

- •J-HANGERS
- •ALUMINUM STICKS
- •HARVEST RACK
  •DRI RACK

#### CHOOSE YOUR SIZE:

- SMALL KIT 21" J-Hangers (x30)
- LARGE KIT 41" J-Hangers (x24)