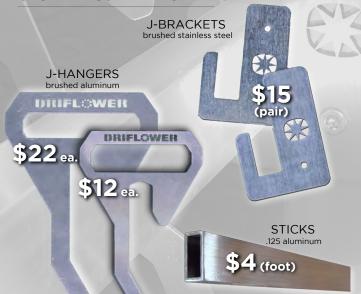

reet #20, Ashland, OR 97520 ©2020 DriFlower, LLC. All Rights Reserved.

# DRIFLOWER



THE ORIGINAL HANGHARVESTING™ SYSTEM

# THE BASICS

STEP 1: CUT YOUR CROPS AND STUFF YOUR J-HANGERS



STEP 2: TRANSPORT AND EASILY ORGANIZE YOUR J-HANGERS



STEP 3: EMPTY YOUR J-HANGERS, FAST

## DRIFLSWER

### **HANGHARVESTING™**

Hang•Har•vest•ing (verb) The process whereby crops are harvested and hung immediately and remain suspended until dry.

DRIFLOWER'S HANGHARVESTING SYSTEM IS THE FIRST AND ONLY COMPLETE SOLUTION SPECIFICALLY DESIGNED TO ORGANIZE AND STREAMLINE THE HARVEST OF CANNABIS AND HEMP.

- ORGANIZE YOUR HARVEST
- STREAMLINE WORKFLOW
- MINIMIZE COSTS & LABOR
- TRACK METRICS
- MAXIMIZE DRY SPACE
- MONITOR PERFORMANCE
- LIMIT LOSS & DAMAGE
- IMPROVE FARM MORALE

#### **SYSTEM ESSENTIALS**





"