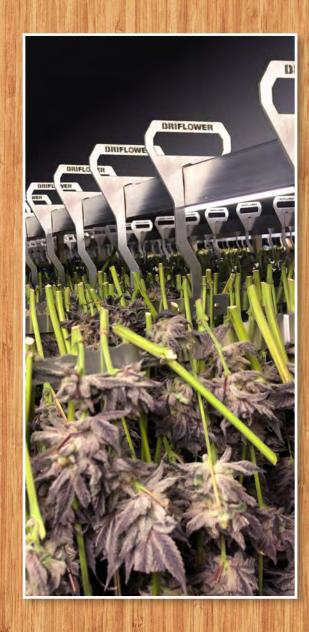

# THE BASICS

STEP 1: CUT YOUR CROPS AND STUFF YOUR J-HANGERS

STEP 2: TRANSPORT AND EASILY ORGANIZE YOUR J-HANGERS

STEP 3: EMPTY YOUR J-HANGERS, FAST

### **HANGHARVESTING™**

Hang•Har•vest•ing (verb) The process whereby crops are harvested and hung immediately and remain suspended until dry.

DRIFLOWER'S HANGHARVESTING SYSTEM IS THE FIRST AND ONLY COMPLETE SOLUTION SPECIFICALLY DESIGNED TO ORGANIZE AND STREAMLINE THE HARVEST OF CANNABIS AND HEMP.