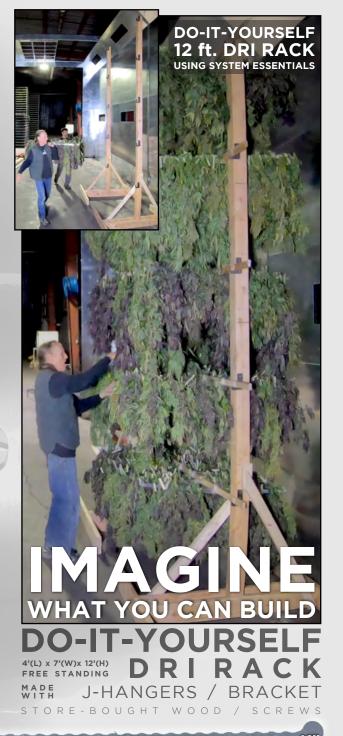

et #20, Ashland, OR 97520 ©2020 DriFlower, LLC. All Rights Reserved.

# DRIFLOWER



THE ORIGINAL HANGHARVESTING™ SYSTEM

# THE BASICS

STEP 1: CUT YOUR CROPS AND STUFF YOUR J-HANGERS



STEP 2: TRANSPORT AND EASILY ORGANIZE YOUR J-HANGERS



STEP 3: EMPTY YOUR J-HANGERS, FAST

## DRIFLSWER

### **HANGHARVESTING™**

Hang•Har•vest•ing (verb) The process whereby crops are harvested and hung immediately and remain suspended until dry.

DRIFLOWER'S HANGHARVESTING SYSTEM IS THE FIRST AND ONLY COMPLETE SOLUTION SPECIFICALLY DESIGNED TO ORGANIZE AND STREAMLINE THE HARVEST OF CANNABIS AND HEMP.

- ORGANIZE YOUR HARVEST
- STREAMLINE WORKFLOW
- MINIMIZE COSTS & LABOR
- TRACK METRICS
- MAXIMIZE DRY SPACE
- MONITOR PERFORMANCE
- LIMIT LOSS & DAMAGE
- IMPROVE FARM MORALE

#### **SYSTEM ESSENTIALS**





"