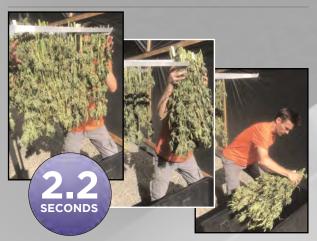

# THE BASICS

STEP 1: CUT YOUR CROPS AND STUFF YOUR J-HANGERS

STEP 2: TRANSPORT AND EASILY ORGANIZE YOUR J-HANGERS

STEP 3: EMPTY YOUR J-HANGERS, FAST