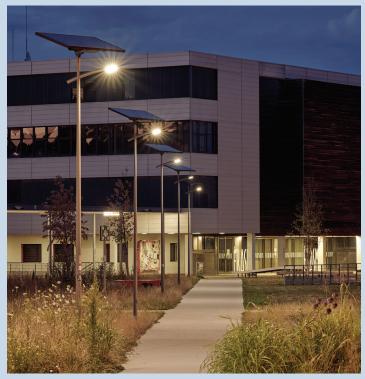

# SMARTLIGHT WWW.SOLARONE.NET/SMARTLIGHT

# POWER 365

#### **Luminaire Options**

Maximize lumens per dollar (up 180/w) with the Fonroche luminaire or opt for a full dark-sky compliance option

## Options

- Smartlight Luminaire 180 Lumens / W
- RoadFocus Luminaire Dark-Sky Compliance
- Seaside Treatment Option
- Pole Height Range

NiMH batteries deliver 10+ years battery life without significant excess capacity. This means a smaller, lighter and more attractive footprint. NiMH goes further by offering this benefit in freezing climates.