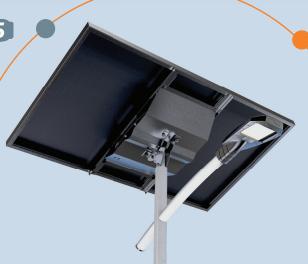

#### **Power 365 Power Center**

### **High Efficiency Solar Module**

Unique black-tie finish looks great in the daytime and disappears at night

#### **Luminaire Options**

Maximize lumens per dollar (up 180/w) with the Fonroche luminaire or opt for a full dark-sky compliance option

## Options

- Smartlight Luminaire 180 Lumens / W
- RoadFocus Luminaire Dark-Sky Compliance
- Seaside Treatment Option
- Pole Height Range

NiMH batteries deliver 10+ years battery life without significant excess capacity. This means a smaller, lighter and more attractive footprint. NiMH goes further by offering this benefit in freezing climates.