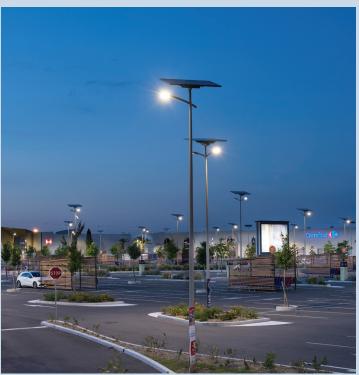

# SMARTLIGHT WWW.SOLARONE.NET/SMARTLIGHT

# POWER 365

#### **Luminaire Options**

Maximize lumens per dollar (up 180/w) with the Fonroche luminaire or opt for a full dark-sky compliance option

## Options

- Smartlight Luminaire 180 Lumens / W
- RoadFocus Luminaire Dark-Sky Compliance
- Seaside Treatment Option
- Pole Height Range

NiMH batteries deliver 10+ years battery life without significant excess capacity. This means a smaller, lighter and more attractive footprint. NiMH goes further by offering this benefit in freezing climates.